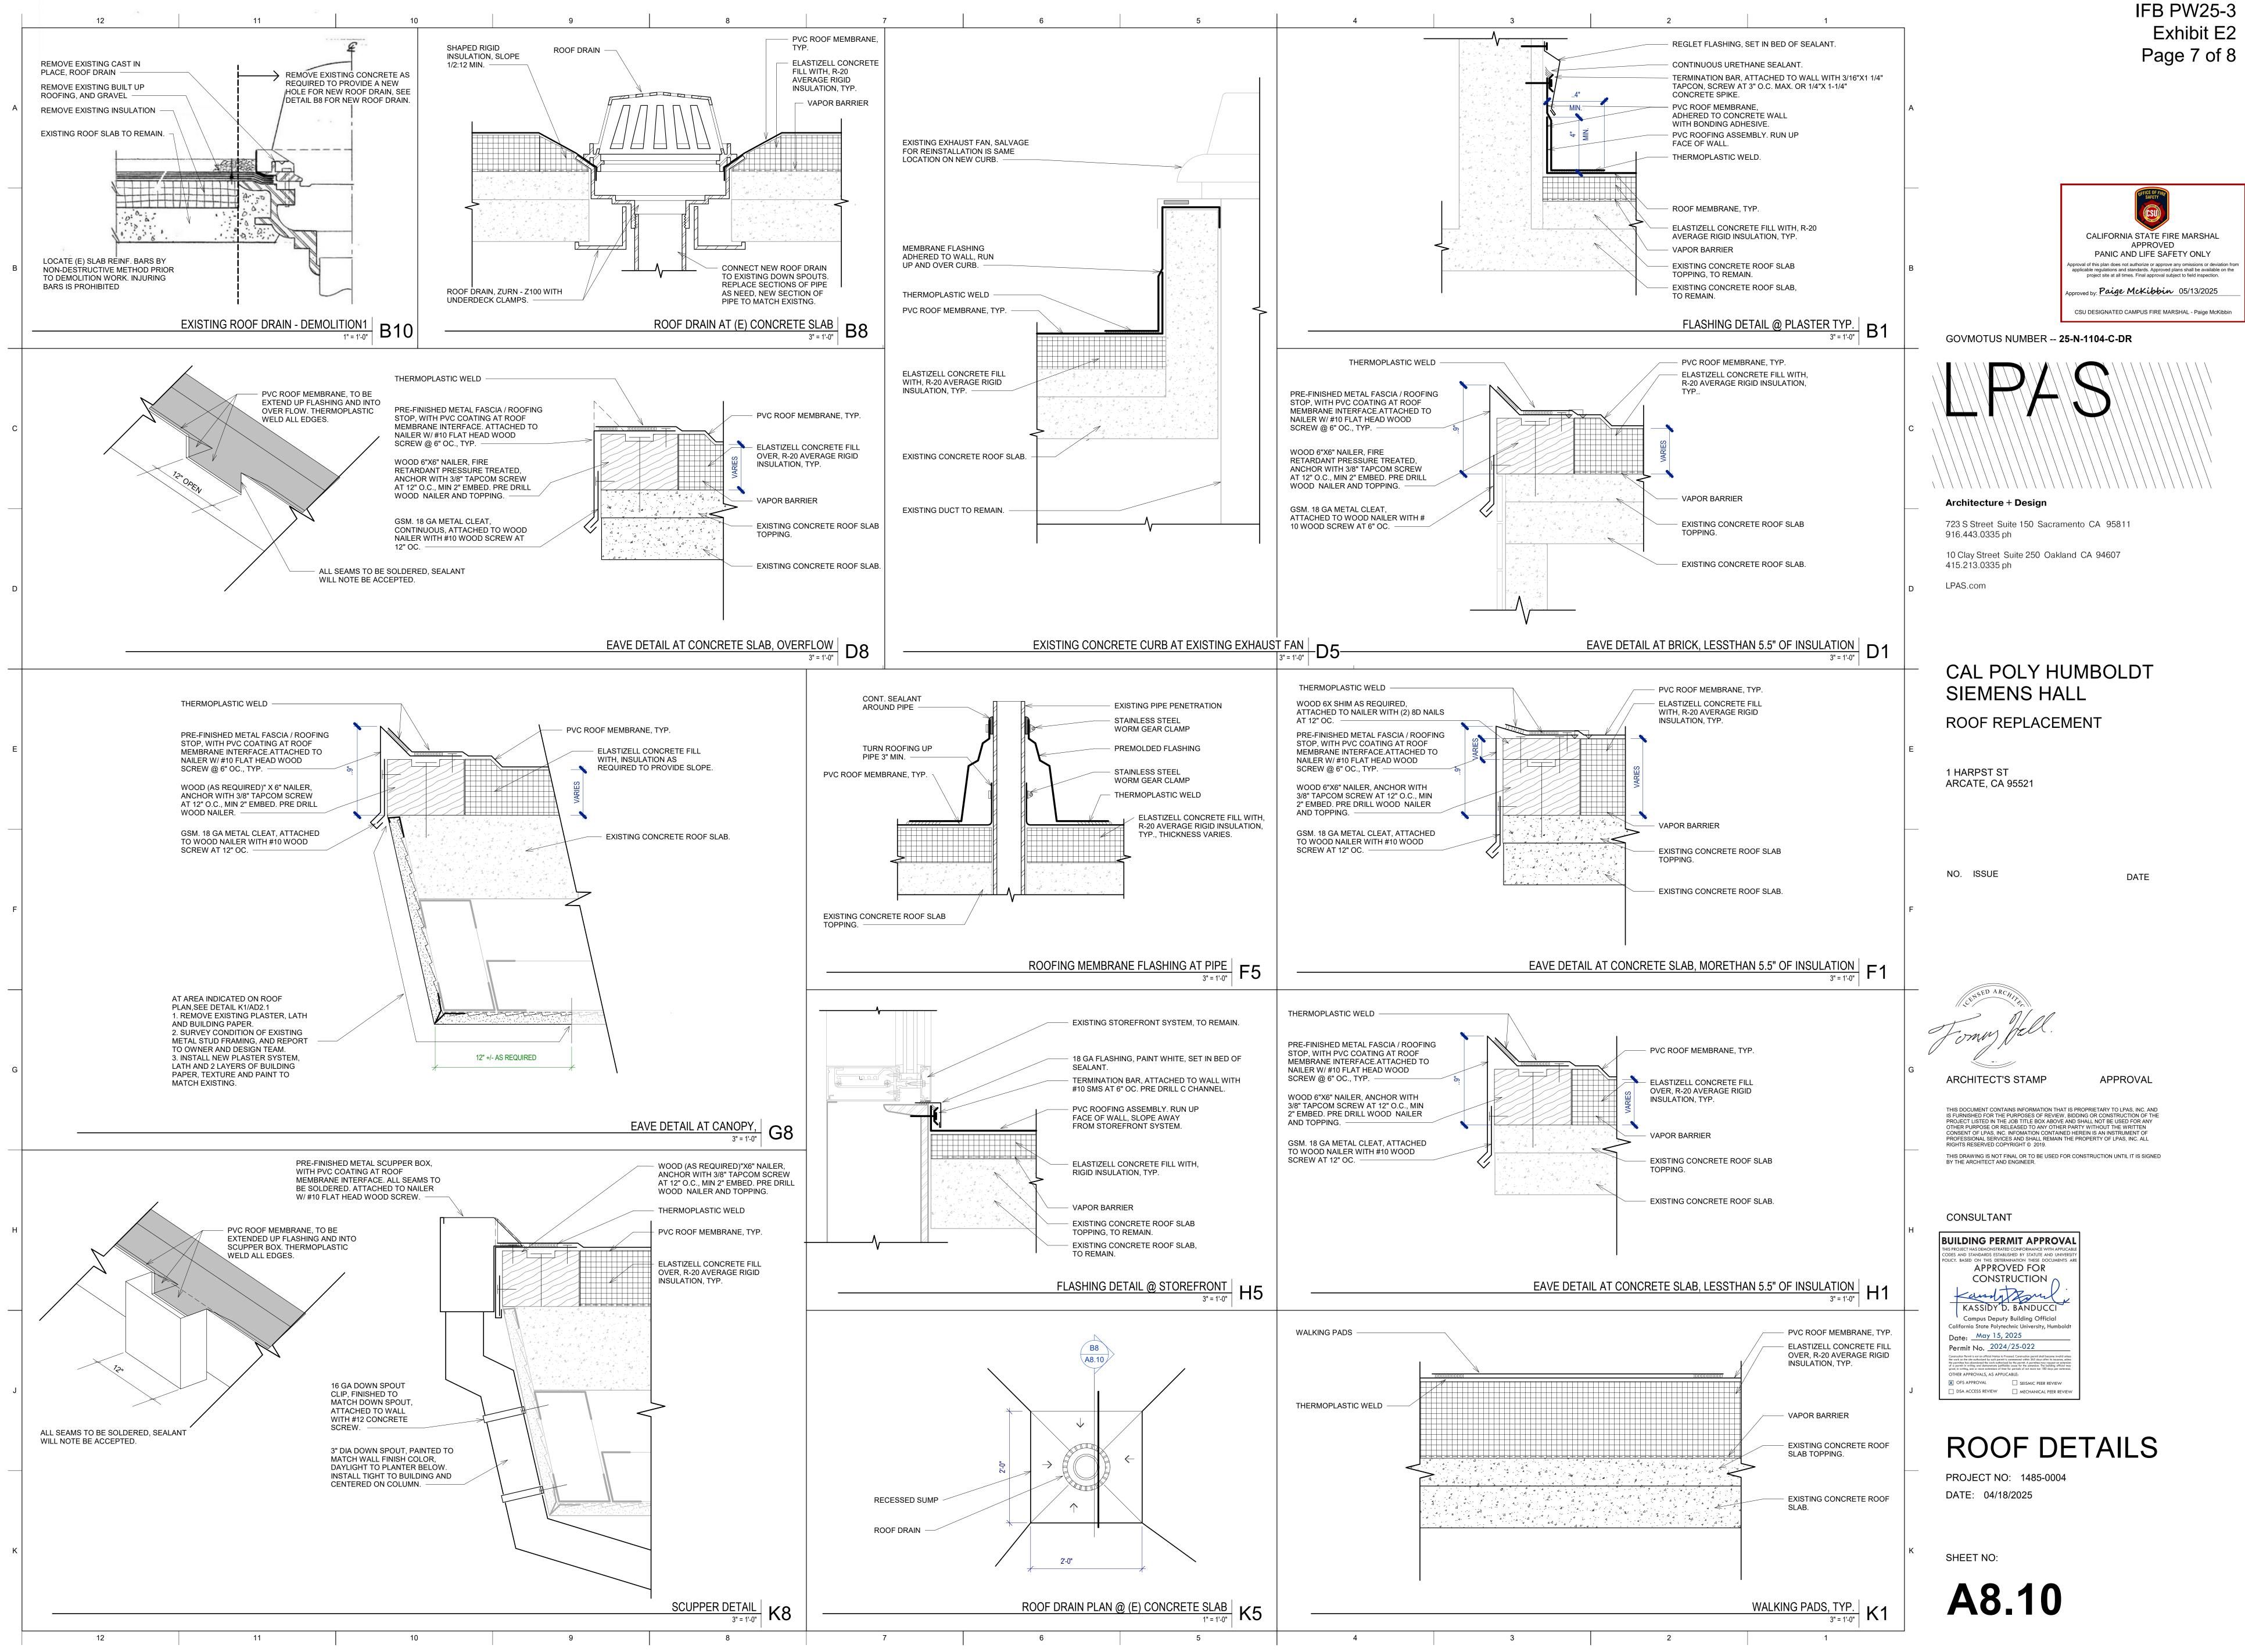

# CAL POLY HUMBOLDT SIEMENS HALL

# **ROOF REPLACEMENT**

1 HARPST ST ARCATE, CA 95521

**CONSTRUCTION DOCUMENTS** 04/18/2025

|   | 12 11 10 ABBREVIATIONS     |                                                                   |                        | 9     8     7       DRAFTING & MATERIAL SYMBOLS                  |                                          |                                                                                                            |                                                |                                                                                             |
|---|----------------------------|-------------------------------------------------------------------|------------------------|------------------------------------------------------------------|------------------------------------------|------------------------------------------------------------------------------------------------------------|------------------------------------------------|---------------------------------------------------------------------------------------------|
|   | μ                          |                                                                   |                        |                                                                  |                                          | FLOW LINE                                                                                                  |                                                | EARTH                                                                                       |
|   | #<br>&<br>(=)              | POUND OR NUMBER<br>AND                                            | L.F.<br>LAM.           | LINEAL FOOT<br>LAMINATE                                          |                                          | NEW CONTOUR                                                                                                |                                                |                                                                                             |
| A | (E)<br>(N)                 | EXISTING<br>NEW                                                   | LAV.<br>LKR.           | LAVATORY<br>LOCKER                                               |                                          | EXISTING CONTOUR                                                                                           |                                                | POROUS FILL                                                                                 |
|   | @<br>L                     | AT<br>ANGLE                                                       | LT.                    | LIGHT                                                            |                                          | CENTERLINE                                                                                                 |                                                | CONCRETE                                                                                    |
|   | Ø<br>A.C.                  | DIAMETER or ROUND                                                 | M.H.<br>M.O.<br>MAX.   | MANHOLE<br>MASONRY OPENING<br>MAXIMUM                            |                                          | PROPERTY LINE PROJECTED LINE                                                                               |                                                | CAST STONE                                                                                  |
|   | A.C.<br>A.C.P.<br>A.D.     | ALUMINUM COMPOSITE PANEL                                          | MECH.<br>MED.          | MAXIMOM<br>MECHANICAL<br>MEDIUM                                  |                                          | HIDDEN LINE                                                                                                |                                                | CONCRETE BLOCK                                                                              |
|   | A.D.<br>A.F.F.<br>A.H.J.   | AREA DRAIN<br>ABOVE FINISH FLOOR<br>AUTHORITY HAVING JURISDICTION | MED.<br>MEMB.<br>MFR.  | MEDIUM<br>MEMBRANE<br>MANUFACTURER                               | A                                        | BREAK LINE                                                                                                 |                                                | BRICK                                                                                       |
|   | A.H.J.<br>A.L.S.<br>ACOUS. | ASSISTED LISTENING SYSTEM<br>ACOUSTICAL                           | MIN.<br>MIR.           | MINIMUM<br>MIRROR                                                |                                          | MATCH LINE                                                                                                 |                                                |                                                                                             |
|   | ADJ.                       | ACOUSTICAL<br>ADJUSTABLE or ADJACENT<br>AGGREGATE                 | MISC.                  | MIRROR<br>MISCELLANEOUS<br>MOUNTED                               |                                          | CONTRACT LIMIT LINE                                                                                        |                                                | METAL                                                                                       |
|   | aggr.<br>Alum.<br>Approx.  | AGGREGATE<br>ALUMINUM<br>APPROXIMATELY                            | MTD.<br>MTL.<br>MUL.   | MOUNTED<br>METAL<br>MULLION                                      |                                          | ELEVATION MARK                                                                                             |                                                | CONTINUOUS WOOD                                                                             |
| В | APPROX.<br>ARCH.<br>ASB.   | ARCHITECTURAL<br>ASBESTOS                                         | N.                     | NORTH                                                            | 12'-0"                                   | OR DATUM POINT                                                                                             |                                                | SHIM OR NON-CONT. WOOD BLKING                                                               |
|   | ASB.<br>ASPH.              | ASPHALT                                                           | N.I.C.<br>N.R.         | NOT IN CONTRACT<br>NON RATED                                     | LOC/                                     | WALL TYPE<br>ATION USED: 'I'=INTERIOR, 'E'=EXTEF                                                           |                                                | FINISH WOOD                                                                                 |
|   | B.O.<br>B.O.D.             | BOTTOM OF<br>BASIS OF DESIGN                                      | N.T.S.<br>NO.          | NOT TO SCALE<br>NUMBER                                           |                                          | ERIAL: 'W'=WOOD, 'S'=STEEL                                                                                 |                                                | PLYWOOD                                                                                     |
|   | B.O.D.<br>BD.<br>BITUM.    | BOARD<br>BITUMINOUS                                               | NOM.                   | NOMINAL                                                          | FIRE<br>(₩155 01) ●                      | RATING: 1HR, 2HR, 3HR                                                                                      |                                                |                                                                                             |
| _ | BLDG.<br>BLK.              | BUILDING<br>BLOCK                                                 | 0.A.<br>0.C.           | OVERALL<br>ON CENTER                                             |                                          | ITIFIER: NUMBER DESIGNATION                                                                                |                                                | GYPSUM WALLBOARD                                                                            |
|   | BLKG.<br>BM.               | BLOCKING<br>BEAM                                                  | 0.D.<br>0.F.C.I.       | OUTSIDE DIAMETER<br>OWNER FURNISHED CONTRACTOR                   | STC                                      | RATING                                                                                                     |                                                | STONE                                                                                       |
|   | BOTT.                      | воттом                                                            | O.F.D.                 | INSTALLED<br>OVERFLOW DRAIN                                      |                                          | REVISION CLOUD                                                                                             |                                                | RIGID INSULATION                                                                            |
|   | C.B.<br>C.B.C.             | CATCH BASIN<br>CALIFORNIA BUILDING CODE                           | 0.F.O.I.<br>O.H.       | OWNER FURNISHED OWNER INSTALLED<br>OPPOSITE HAND                 |                                          | WITH DELTA #                                                                                               |                                                | BATT INSULATION                                                                             |
| С | C.F.C.I.                   | CONTRACTOR FURNISHED, CONTRACTOR<br>INSTALLED                     | 0.S.B.<br>O/           | ORIENTED STRAND BOARD<br>OVER                                    |                                          |                                                                                                            |                                                | ACOUSTIC TILE                                                                               |
|   | C.G.<br>C.I.               | CORNER GUARD<br>CAST IRON                                         | OBS.<br>OCC.           | OBSCURE<br>OCCUPANTS OR OCCUPANCY                                |                                          | GRID LINES                                                                                                 | · · · · · · · · · · · · · · · · · · ·          |                                                                                             |
|   | C.I.P.<br>C.J.             | CAST IN PLACE<br>CONTROL JOINT                                    | OFF.<br>OPNG.          | OFFICE<br>OPENING                                                |                                          | GRID LINES                                                                                                 |                                                | PLASTER ON METAL LATH                                                                       |
|   | C.L.<br>C.O.               | CENTERLINE<br>CASED OPENING                                       | OPP.                   | OPPOSITE                                                         | N N                                      |                                                                                                            |                                                | PAVING                                                                                      |
|   | C.W.<br>CAB.               | CURTAIN WALL<br>CABINET                                           | P.L.<br>P.LAM.         | PROPERTY LINE<br>PLASTIC LAMINATE                                |                                          | NORTH ARROW                                                                                                |                                                | TILE                                                                                        |
|   | CEM.<br>CER.               |                                                                   | P.O.T.<br>P.T.D.       | PATH OF TRAVEL<br>PAPER TOWEL DISPENSER                          |                                          |                                                                                                            |                                                | GLASS                                                                                       |
|   | CLG.<br>CLKG.              | CEILING<br>CAULKING<br>CLOSET                                     | P.T.D./R.<br>P.T.D.F.  | PAPER TOWEL DISPENSER/RECEPTACLE<br>PRESSURE TREATED DOUGLAS FIR | OFFICE                                   | ROOM NAME<br>AND NUMBER                                                                                    |                                                | EXPANSION MATERIAL                                                                          |
|   | CLO.<br>CLR.               | CLOSET<br>CLEAR<br>COUNTER                                        | PL.<br>PLAS.           | PLATE<br>PLASTER<br>BLYWOOD                                      | 155                                      |                                                                                                            |                                                | SEALANT W/ BACK-UP MATERIAL                                                                 |
| D | CNTR.<br>COL.              | COUNTER<br>COLUMN                                                 | PLYWD.<br>PNTD.        | PLYWOOD<br>PAINTED                                               |                                          | DOOR NUMBER                                                                                                |                                                | SEALANT W/ BACK-UP MATERIAL                                                                 |
|   | COMP.<br>CONC.             | COMPOSITE<br>CONCRETE                                             | PR.<br>PRCST.          | PAIR<br>PRECAST                                                  |                                          | WINDOW TYPE                                                                                                |                                                | CARPET                                                                                      |
|   | CONF.<br>CONN.<br>CONSTR.  | CONFERENCE<br>CONNECTION<br>CONSTRUCTION                          | R.C.<br>R.D.           | RESILIENT CHANNEL<br>ROOF DRAIN                                  |                                          | KEYNOTE<br>— SPECIFICATION SECTION                                                                         |                                                |                                                                                             |
|   | CONSTR.<br>CONT.<br>CORR.  | CONTINUOUS<br>CORRIDOR                                            | R.O.<br>R.O.<br>R.R.   | ROUGH OPENING<br>RESTROOM                                        |                                          | IDENTIFICATION                                                                                             |                                                |                                                                                             |
|   | CTR.<br>CTSK.              | CENTER<br>COUNTERSUNK                                             | R.W.L.<br>RAD.         | RAIN WATER LEADER<br>RADIUS                                      |                                          |                                                                                                            |                                                |                                                                                             |
|   | D.F.                       | DRINKING FOUNTAIN                                                 | REC.<br>RECL.          | RECESSED<br>RECYCLING                                            |                                          | — IDENTIFIER: NUMBER DESIGNATIO                                                                            | N                                              |                                                                                             |
|   | D.G.<br>D.O.               | DECOMPOSED GRANITE<br>DOOR OPENING                                | REF.<br>REFR.          | REFERENCE<br>REFRIGERATOR                                        |                                          | SECTION                                                                                                    |                                                |                                                                                             |
| E | D.S.<br>D.S.P.             | DOWNSPOUT<br>DRY STANDPIPE                                        | REINF.<br>REQ.         | REINFORCED<br>REQUIRED                                           | K1                                       | — SECTION IDENTIFICATION                                                                                   |                                                |                                                                                             |
|   | DBL.<br>DEMO.              | DOUBLE<br>DEMOLISH                                                | RESIL.<br>RGTR.        | RESILIENT<br>REGISTER                                            | A3.31                                    | - SHEET WHERE                                                                                              |                                                |                                                                                             |
|   | DEPT.<br>DET.              | DEPARTMENT<br>DETAIL                                              | RISER<br>RM.           | RISER<br>ROOM                                                    |                                          | SECTION IS DRAWN                                                                                           |                                                |                                                                                             |
|   | DIA.<br>DIM.               | DIAMETER<br>DIMENSION                                             | RWD.                   | REDWOOD                                                          |                                          | DETAIL                                                                                                     |                                                |                                                                                             |
|   | DISP.<br>DN.               | DISPENSER<br>DOWN                                                 | S.<br>S.A.M.           | SOUTH<br>SELF-ADHERED MEMBRANE                                   | F1-<br>A3.41                             |                                                                                                            |                                                |                                                                                             |
|   | DR.<br>DTL.                | DOOR<br>DETAIL                                                    | S.C.<br>S.C.D.         | SOLID CORE<br>SEAT COVER DISPENSER                               |                                          | — SHEET WHERE<br>DETAIL IS DRAWN                                                                           |                                                |                                                                                             |
|   | DWG.<br>DWR.               | DRAWING<br>DRAWER                                                 | S.D.<br>S.F.           | SOAP DISPENSER<br>SQUARE FOOT                                    | K10                                      | INTERIOR ELEVATION                                                                                         |                                                |                                                                                             |
|   | E.                         | EAST                                                              | S.M.S.<br>S.N.D.       | SHEET METAL SCREW<br>SANITARY NAPKIN DISPENSER                   | K1 A5.01 K7                              | - ELEVATION IDENTIFICATION                                                                                 |                                                |                                                                                             |
| F | E.J.<br>E.O.S.             | EXPANSION JOINT<br>EDGE OF SLAB                                   | S.N.R.<br>S.O.G.       | SANITARY NAPKIN RECEPTACLE<br>SLAB ON GRADE                      |                                          | - SHEET WHERE                                                                                              |                                                |                                                                                             |
|   | E.P.<br>E.W.C.             | ELEC. PANEL<br>ELEC. WATER COOLER                                 | S.S.<br>S.SK.          | STAINLESS STEEL<br>SERVICE SINK                                  | K4                                       | ELEVATION IS DRAWN                                                                                         |                                                |                                                                                             |
|   | EA.<br>EL.                 | EACH<br>ELEVATION                                                 | SCHED.<br>SECT.        | SCHEDULE<br>SECTION                                              | ALIGN                                    | ALIGN FINISH SURFACES                                                                                      |                                                |                                                                                             |
|   | ELEC.<br>ELEV.             | ELECTRICAL<br>ELEVATOR                                            | SEP.<br>SHT.           | SEPARATE or SEPARATION<br>SHEET                                  |                                          |                                                                                                            |                                                |                                                                                             |
| _ | EMER.<br>ENCL.             | EMERGENCY<br>ENCLOSURE                                            | SHTG.<br>SHWR.         | SHEATHING<br>SHOWER                                              |                                          |                                                                                                            |                                                |                                                                                             |
|   | EQ.<br>EQPT.               | EQUAL<br>EQUIPMENT                                                | SIM.<br>SPEC.          | SIMILAR<br>SPECIFICATION                                         |                                          | GENERA                                                                                                     | _ NOTES                                        |                                                                                             |
|   | EXP.<br>EXPO.<br>EXST.     | EXPANSION<br>EXPOSED<br>EXISTING                                  | SQ.<br>ST.<br>STD.     | SQUARE<br>STATION<br>STANDARD                                    | 1. PROJECT SHALL CO                      | MPLY WITH THE LOCALLY ADOPTED                                                                              | CODES AS NOTED IN API                          | PLICABLE CODES, THIS SHEET.                                                                 |
|   | EXST.<br>EXT.              | EXTERIOR                                                          | STD.<br>STL.<br>STOR.  | STANDARD<br>STEEL<br>STORAGE                                     | SHALL BE DONE IN A                       | SHALL CONFINE OPERATIONS ON TH<br>ACCORDANCE WITH APPLICABLE LAN<br>OB SITE SHALL BE MAINTAINED IN A       | <b>NS, LOCAL ORDINANCES,</b>                   | PERMITS, AND THE CONTRACT                                                                   |
| G | F.A.<br>F.B.               | FIRE ALARM<br>FLAT BAR                                            | STRL.<br>SUSP.         | STRUCTURAL<br>SUSPENDED                                          | AND SHALL NOT BE<br>IMMEDIATELY UPON     | UNREASONABLY ENCUMBERED WIT<br>COMPLETION OF WORK, SHALL REM                                               | H ANY MATERIALS OR EC<br>MOVE ALL TRASH AND DE | UIPMENT. EACH SUB-CONTRACTOR,<br>BRIS AS A RESULT OF OPERATIONS.                            |
|   | г.в.<br>F.D.<br>F.E.       | FLAT BAR<br>FLOOR DRAIN<br>FIRE EXTINGUISHER                      | SUSP.<br>SYM.          | SYMMETRICAL                                                      | SHOULD A DISCREP                         |                                                                                                            | NS OR DRAWINGS, OR IN                          | TO STARTING CONSTRUCTION.<br>THE WORK DONE BY OTHERS FROM<br>AT ONCE FOR INSTRUCTION ON HOW |
|   | F.E.<br>F.E.C.<br>F.F.     | FIRE EXTINGUISHER<br>FIRE EXTINGUISHER CABINET<br>FINISH FLOOR    | T<br>T&G               | TEMPERED GLASS<br>TONGUE AND GROOVE                              | TO PROCEED. IF THE<br>ARCHITECT, THE CO  | E CONTRACTOR PROCEEDS WITH TH                                                                              | HE WORK AFFECTED WIT                           |                                                                                             |
|   | F.F.<br>F.H.C.<br>F.O.C.   | FIRE HOSE CABINET<br>FACE OF CONCRETE                             | T.B.<br>T.B.D.         | TOWEL BAR<br>TO BE DETERMINED                                    | THE ARCHITECT.<br>4. SHOULD A CONFLIC    | T OCCUR IN OR BETWEEN DRAWING                                                                              | S AND SPECIFICATIONS,                          | OR WHERE DETAIL REFERENCES ON                                                               |
|   | F.O.F.<br>F.O.M.           | FACE OF FINISH<br>FACE OF MASONRY                                 | T.O.C.<br>T.O.P.       | TOP OF CONCRETE<br>TOP OF PARAPET                                | EXPENSIVE MATERIA<br>ARCHITECT HAS BEE   | IGS HAVE BEEN OMITTED, THE CONT<br>ALS AND CONSTRUCTION METHOD II<br>EN OBTAINED WHICH DESCRIBES AN        | NVOLVED, UNLESS A WRI<br>I ALTERNATE METHOD AN | TTEN DECISION FROM THE<br>ID/OR MATERIALS.                                                  |
|   | F.O.S.<br>F.S.             | FACE OF STUD<br>FIRE SPRINKLER                                    | T.O.S.F.<br>T.O.STL.   | TOP OF SUB-FLOOR<br>TOP OF STEEL                                 | 5. CONTRACTOR SHAL<br>OR DRAWINGS. CON   | L NOTIFY THE ARCHITECT WHERE A                                                                             | CONFLICT OCCURS ON A                           | ANY OF THE CONTRACT DOCUMENTS<br>PORTION OF THE BUILDING THAT IS                            |
|   | FDN.<br>FIN.               | FOUNDATION<br>FINISH                                              | T.O.W.<br>T.P.         | TOP OF WALL<br>TOP OF PAVEMENT                                   | NOT DELAY THE PRO<br>6. EXIT DOORS SHALL | DJECT CRITICAL PATH.<br>BE OPENABLE FROM THE INSIDE WI                                                     | THOUT THE USE OF A KE                          |                                                                                             |
|   | FL.<br>FLASH.              | FLOOR<br>FLASHING                                                 | T.P.D.<br>TEL.         | TOILET PAPER DISPENSER<br>TELEPHONE                              | EFFORT. EXIT SIGNS<br>OCCUPANT LOAD OF   | S SHALL BE PROVIDED AT ALL EXITS<br>F 50 OR GREATER SHALL SWING IN 1                                       | AS REQUIRED BY CODE<br>THE DIRECTION OF EXIT.  | ALL DOOR SWINGS SERVING AN                                                                  |
| н | FLUOR.<br>FPRF.            | FLUORESCENT<br>FIREPROOF                                          | TER.<br>THK.           | TERRAZZO<br>THICK                                                | 8. PROVIDE FIRE EXTIN                    | ED EXIT SIGNS PER THE REQUIREM<br>NGUISHERS PER THE REQUIREMENT<br>ALL COMPLY WITH THE AIR LEAKAGE         | S OF THE AUTHORITY HA                          |                                                                                             |
|   | FRMG.<br>FT.               | FRAMING<br>FOOT or FEET                                           | TRANS.<br>TRD.         | TRANSITION<br>TREAD                                              | FOR WINDOWS, DOO<br>REQUIREMENTS.        | DRS, CAULKING AND SEALING, ELEV                                                                            | ATOR SHAFT VENTS AND                           |                                                                                             |
|   | FTG.<br>FURR.              | FOOTING<br>FURRING                                                | TYP.                   | TYPICAL                                                          | 11. JOINT SEALERS SHA                    | NG SHALL BE FROM A SINGLE SOUR(<br>ALL BE REQUIRED AT THE INTERSEC<br>DNS, ARCHITECTURAL, MECHANICAL       | TION OF ALL DISSIMILAR                         |                                                                                             |
|   | FUT.                       | FUTURE                                                            | U.O.N.<br>UNF.         | UNLESS OTHERWISE NOTED<br>UNFINISHED                             | ENVELOPE INCLUDIN<br>EXTERIOR WALLS, F   | NG EXTERIOR WINDOWS, GRILLES, F<br>ROOF DECKS, VERTICAL ROOF SHAI                                          | IVAC DUCTWORK AND CO<br>LL REQUIRE MECHANICAL  | ONDUIT AS REQUIRED THROUGH THE<br>FLASHING IN ADDITION TO                                   |
|   | G.B.<br>G.S.M.             | GRAB BAR<br>GALVANIZED SHEET METAL                                | UR.<br>UTIL.           | URINAL<br>UTILITY                                                | _                                        |                                                                                                            |                                                | HESE LOCATIONS.<br>NISH TO MATCH THE EXTERIOR FIELD                                         |
|   | GA.<br>GALV.               | GAUGE<br>GALVANIZED<br>GLASS                                      | V.I.F.                 | VERIFY IN FIELD                                                  | 13. EXTERIOR METALS S<br>CONTRACTOR SHAL | SHALL BE GALVANIZED OR FIELD PA<br>L ASSUME THE MOST STRINGENT FI                                          | NISH IF NOT INDICATED (                        | ON DOCUMENTS.                                                                               |
|   | GL.<br>GND.<br>GR.         | GLASS<br>GROUND<br>GRADE                                          | VER.<br>VERT.<br>VEST  | VERIFY<br>VERTICAL<br>VESTIBULE                                  | 14. UNLESS QUALIFIED                     | AND APPROVED BY OWNER AND AR<br>IENT OR MATERIALS SHALL BE ALLO                                            | CHITECT, NO PRODUCT S                          |                                                                                             |
|   | GR.<br>GYP.                | GRADE<br>GYPSUM                                                   | VEST.<br>W.            | VESTIBULE                                                        | A. NOTED DIME                            | ENSIONS SHALL AT ALL TIMES TAKE I<br>IONS OF NEW WORK ARE TO THE FA                                        |                                                | LED DIMENSIONS.                                                                             |
| J | H.B.<br>H.C.               | HOSE BIB<br>HOLLOW CORE                                           | W.<br>W.C.<br>W.O.     | WEST<br>WATER CLOSET<br>WHERE OCCURS                             | C. ALL DIMENSI<br>D. CEILING HEI         | IONS OF EXISTING WORK ARE TO FA<br>GHT DIMENSIONS ARE FROM TOP OF                                          | CE OF FINISH U.O.N.<br>F FINISHED FLOOR TO FIN |                                                                                             |
|   | H.C.<br>H.M.<br>HDWD.      | HOLLOW CORE<br>HOLLOW METAL<br>HARDWOOD                           | W.O.<br>W.P.<br>W.R.B. | WHERE OCCURS<br>WATERPROOF<br>WEATHER RESISTIVE BARRIER          | SURFACE                                  | S NOTED "CLEAR" OR "CLR" INDICATE<br>ES.<br>S ARE NOT ADJUSTABLE WITHOUT A                                 |                                                |                                                                                             |
|   | HDWD.<br>HDWR.<br>HORIZ.   | HARDWOOD<br>HARDWARE<br>HORIZONTAL                                | W.K.d.<br>W.V.<br>W/   | WOOD VENEER<br>WITH                                              | G. +/- VERTICAL<br>CONTRACTO             | DIMENSION ARE FROM THE TOP OF OR SUBJECT TO THE APPROVAL OF 1                                              | THE FLOOR SLAB DATU                            | M LINE, ESTABLISHED BY THE<br>CT, UNLESS OTHERWISE NOTED.                                   |
|   | HR.<br>HT.                 | HOUR<br>HEIGHT                                                    | W/O<br>WD.             | WITHOUT<br>WOOD                                                  | I. DIMENSIONS                            | S MARKED "A.F.F." ARE ABOVE TOP C<br>S MARKED "V.I.F." SHALL BE "VERIFIE<br>LOCATING DOORS ARE TO THE INSI | D" IN THE FIELD BY THE C                       | ONTRACTOR OR SUBCONTRACTOR.                                                                 |
|   | I.D.                       | INSIDE DIAMETER                                                   | WD.<br>WSCT.<br>WT.    | WAINSCOT<br>WEIGHT                                               | J. DIIVIENSION L                         |                                                                                                            | U U U U U U U U U U U U U U U U U              |                                                                                             |
|   | I.S.A.                     | INTERNATIONAL SYMBOL OF<br>ACCESSIBILITY                          |                        |                                                                  |                                          |                                                                                                            |                                                |                                                                                             |
|   | INSUL.<br>INT.             | INSULATION<br>INTERIOR                                            |                        |                                                                  |                                          |                                                                                                            |                                                |                                                                                             |
| к | JAN.                       | JANITOR                                                           |                        |                                                                  |                                          |                                                                                                            |                                                |                                                                                             |
|   | JT.                        | JOINT                                                             |                        |                                                                  |                                          |                                                                                                            |                                                |                                                                                             |
|   | K.D.                       | KNOCK DOWN                                                        |                        |                                                                  |                                          |                                                                                                            |                                                |                                                                                             |
|   |                            |                                                                   |                        |                                                                  |                                          |                                                                                                            |                                                |                                                                                             |
|   |                            | 12 1                                                              | 1                      | 10                                                               | 9                                        | Ι                                                                                                          | 8                                              | 7                                                                                           |
|   |                            | · <u> </u>                                                        |                        | I IU                                                             | 9                                        | l                                                                                                          | •                                              | 1                                                                                           |