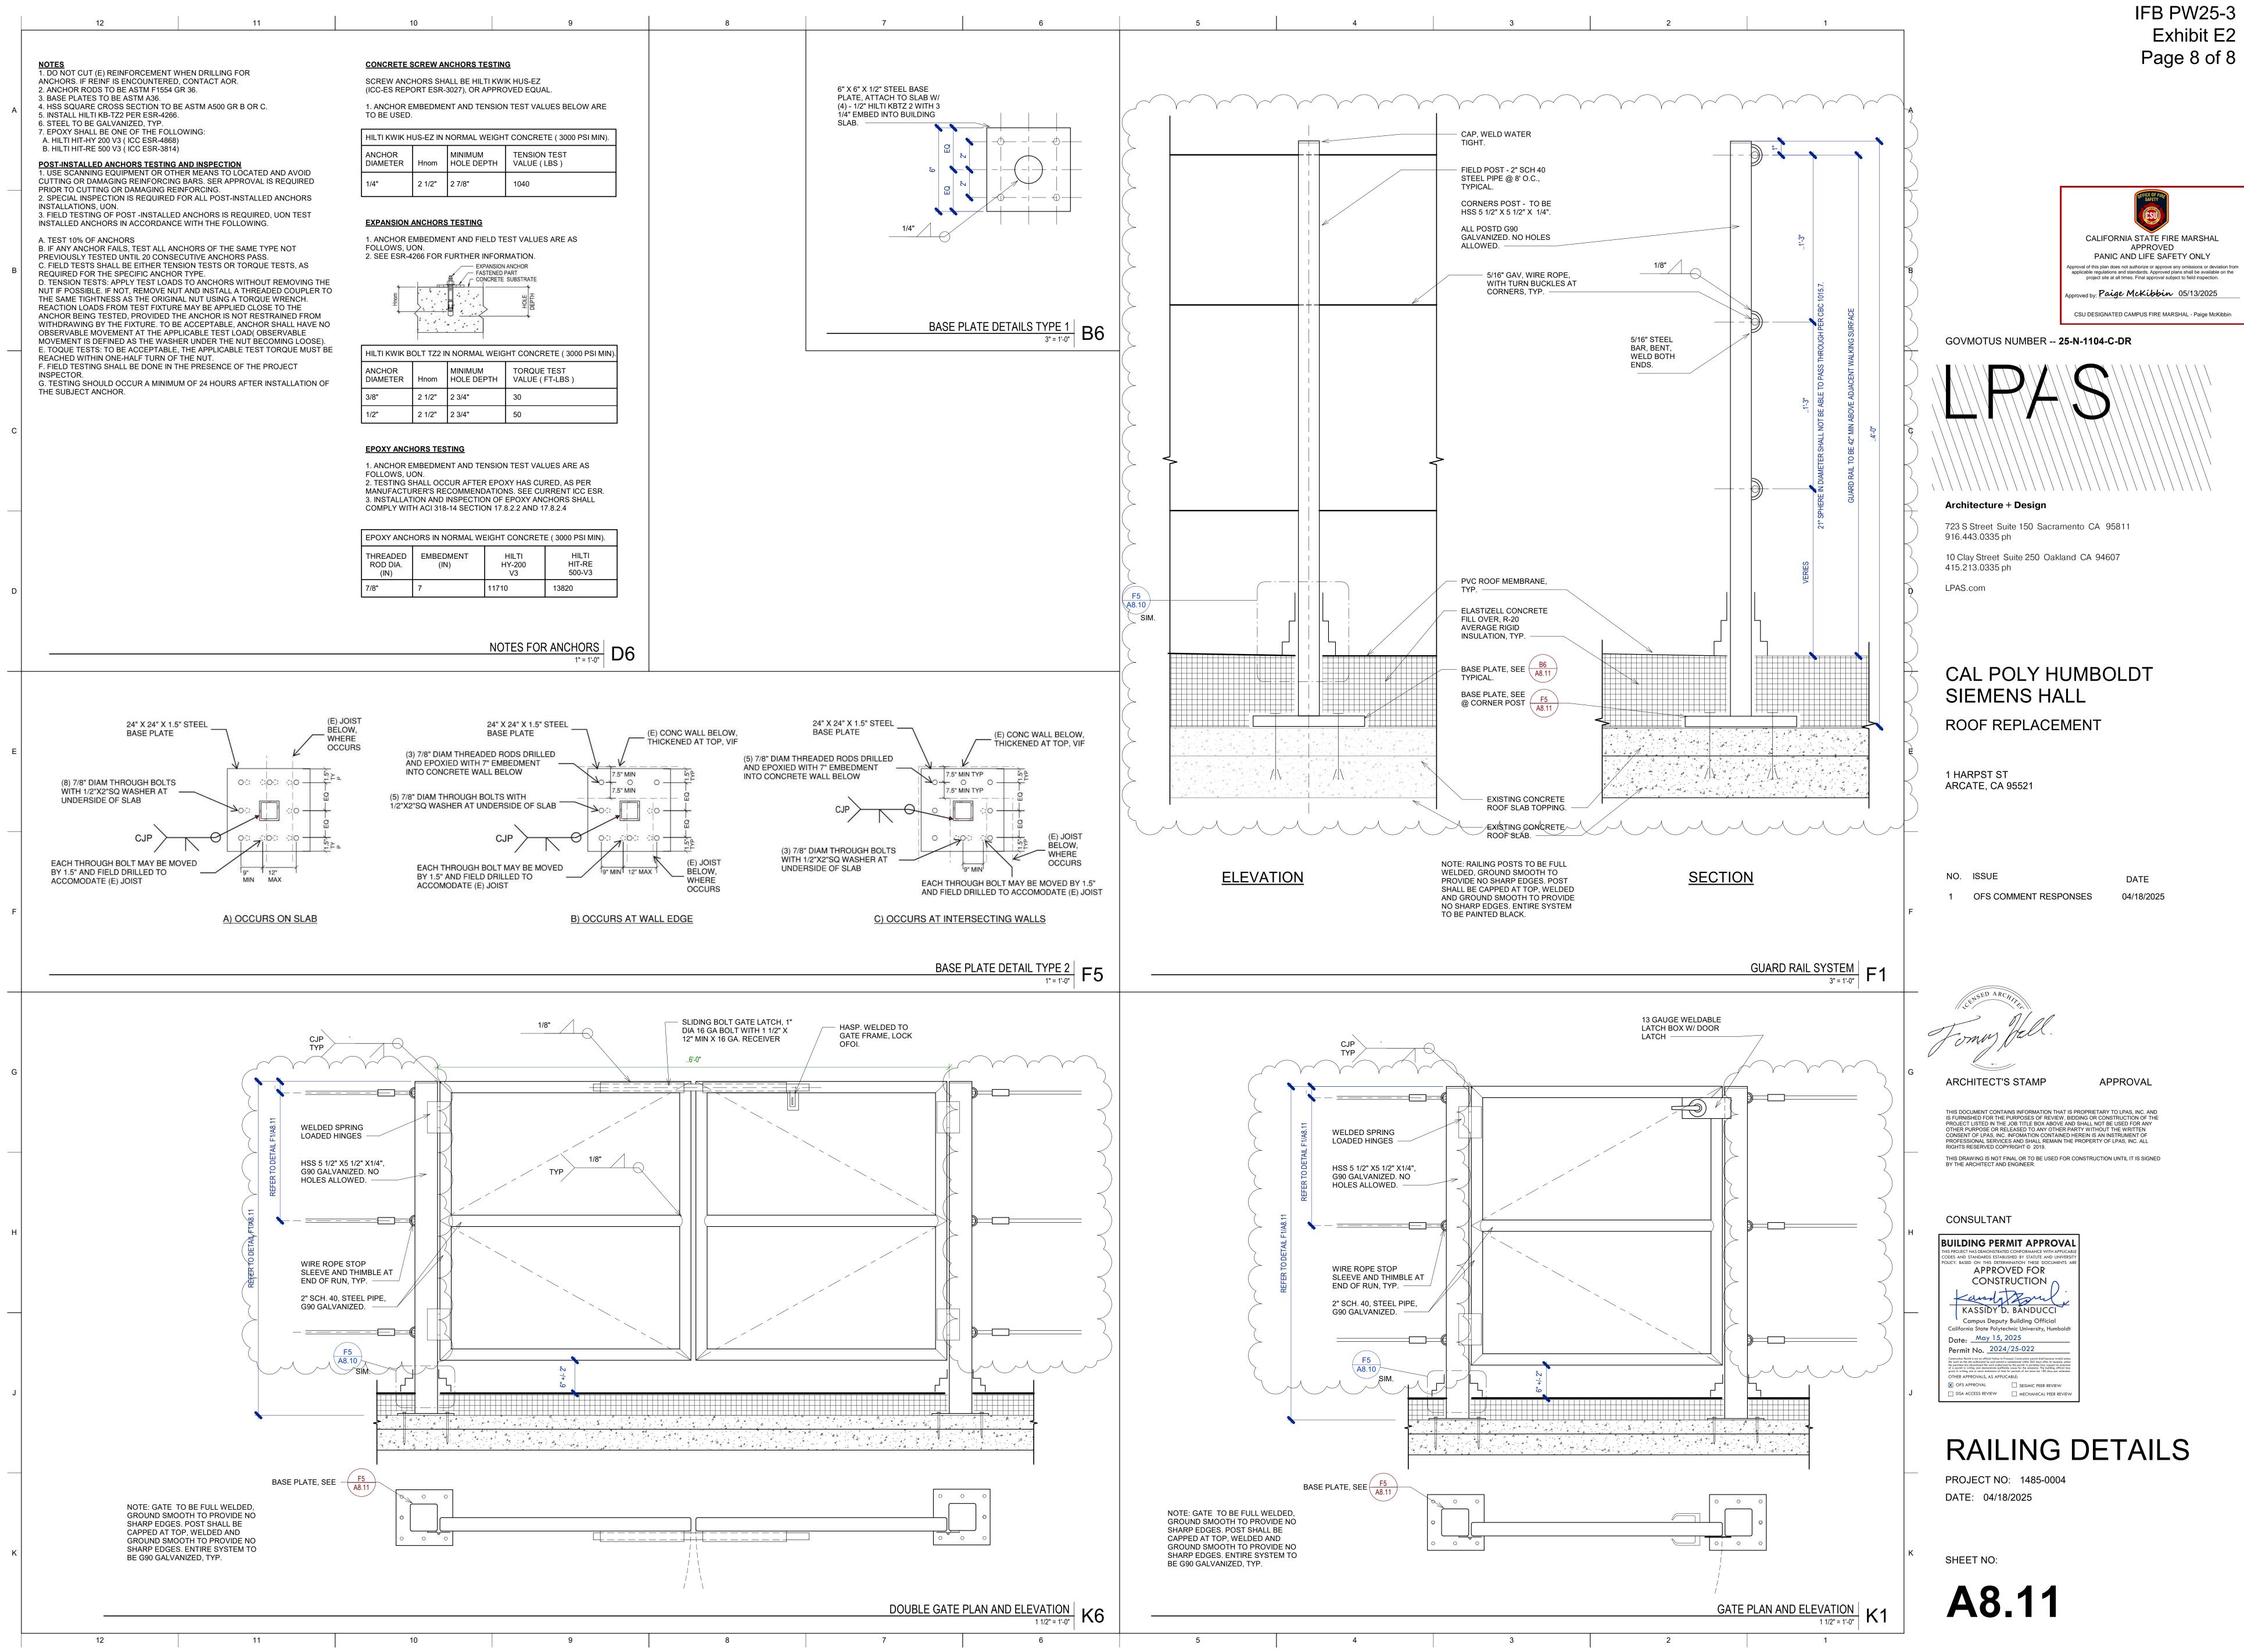

# CAL POLY HUMBOLDT SIEMENS HALL

# **ROOF REPLACEMENT**

1 HARPST ST ARCATE, CA 95521

**CONSTRUCTION DOCUMENTS** 04/18/2025

|   | 12 11 10 ABBREVIATIONS     |                                                                   |                        | 9     8     7       DRAFTING & MATERIAL SYMBOLS                  |                                          |                                                                                                            |                                                |                                                                                             |
|---|----------------------------|-------------------------------------------------------------------|------------------------|------------------------------------------------------------------|------------------------------------------|------------------------------------------------------------------------------------------------------------|------------------------------------------------|---------------------------------------------------------------------------------------------|
|   | μ                          |                                                                   |                        |                                                                  |                                          | FLOW LINE                                                                                                  |                                                | EARTH                                                                                       |
|   | #<br>&<br>(=)              | POUND OR NUMBER<br>AND                                            | L.F.<br>LAM.           | LINEAL FOOT<br>LAMINATE                                          |                                          | NEW CONTOUR                                                                                                |                                                |                                                                                             |
| A | (E)<br>(N)                 | EXISTING<br>NEW                                                   | LAV.<br>LKR.           | LAVATORY<br>LOCKER                                               |                                          | EXISTING CONTOUR                                                                                           |                                                | POROUS FILL                                                                                 |
|   | @<br>L                     | AT<br>ANGLE                                                       | LT.                    | LIGHT                                                            |                                          | CENTERLINE                                                                                                 |                                                | CONCRETE                                                                                    |
|   | Ø<br>A.C.                  | DIAMETER or ROUND                                                 | M.H.<br>M.O.<br>MAX.   | MANHOLE<br>MASONRY OPENING<br>MAXIMUM                            |                                          | PROPERTY LINE PROJECTED LINE                                                                               |                                                | CAST STONE                                                                                  |
|   | A.C.<br>A.C.P.<br>A.D.     | ALUMINUM COMPOSITE PANEL                                          | MECH.<br>MED.          | MAXIMOM<br>MECHANICAL<br>MEDIUM                                  |                                          | HIDDEN LINE                                                                                                |                                                | CONCRETE BLOCK                                                                              |
|   | A.D.<br>A.F.F.<br>A.H.J.   | AREA DRAIN<br>ABOVE FINISH FLOOR<br>AUTHORITY HAVING JURISDICTION | MED.<br>MEMB.<br>MFR.  | MEDIUM<br>MEMBRANE<br>MANUFACTURER                               | A                                        | BREAK LINE                                                                                                 |                                                | BRICK                                                                                       |
|   | A.H.J.<br>A.L.S.<br>ACOUS. | ASSISTED LISTENING SYSTEM<br>ACOUSTICAL                           | MIN.<br>MIR.           | MINIMUM<br>MIRROR                                                |                                          | MATCH LINE                                                                                                 |                                                |                                                                                             |
|   | ADJ.                       | ACOUSTICAL<br>ADJUSTABLE or ADJACENT<br>AGGREGATE                 | MISC.                  | MIRROR<br>MISCELLANEOUS<br>MOUNTED                               |                                          | CONTRACT LIMIT LINE                                                                                        |                                                | METAL                                                                                       |
|   | aggr.<br>Alum.<br>Approx.  | AGGREGATE<br>ALUMINUM<br>APPROXIMATELY                            | MTD.<br>MTL.<br>MUL.   | MOUNTED<br>METAL<br>MULLION                                      |                                          | ELEVATION MARK                                                                                             |                                                | CONTINUOUS WOOD                                                                             |
| В | APPROX.<br>ARCH.<br>ASB.   | ARCHITECTURAL<br>ASBESTOS                                         | N.                     | NORTH                                                            | 12'-0"                                   | OR DATUM POINT                                                                                             |                                                | SHIM OR NON-CONT. WOOD BLKING                                                               |
|   | ASB.<br>ASPH.              | ASPHALT                                                           | N.I.C.<br>N.R.         | NOT IN CONTRACT<br>NON RATED                                     | LOC/                                     | WALL TYPE<br>ATION USED: 'I'=INTERIOR, 'E'=EXTEF                                                           |                                                | FINISH WOOD                                                                                 |
|   | B.O.<br>B.O.D.             | BOTTOM OF<br>BASIS OF DESIGN                                      | N.T.S.<br>NO.          | NOT TO SCALE<br>NUMBER                                           |                                          | ERIAL: 'W'=WOOD, 'S'=STEEL                                                                                 |                                                | PLYWOOD                                                                                     |
|   | B.O.D.<br>BD.<br>BITUM.    | BOARD<br>BITUMINOUS                                               | NOM.                   | NOMINAL                                                          | FIRE<br>(₩155 01) ●                      | RATING: 1HR, 2HR, 3HR                                                                                      |                                                |                                                                                             |
| _ | BLDG.<br>BLK.              | BUILDING<br>BLOCK                                                 | 0.A.<br>0.C.           | OVERALL<br>ON CENTER                                             |                                          | ITIFIER: NUMBER DESIGNATION                                                                                |                                                | GYPSUM WALLBOARD                                                                            |
|   | BLKG.<br>BM.               | BLOCKING<br>BEAM                                                  | 0.D.<br>0.F.C.I.       | OUTSIDE DIAMETER<br>OWNER FURNISHED CONTRACTOR                   | STC                                      | RATING                                                                                                     |                                                | STONE                                                                                       |
|   | BOTT.                      | воттом                                                            | O.F.D.                 | INSTALLED<br>OVERFLOW DRAIN                                      |                                          | REVISION CLOUD                                                                                             |                                                | RIGID INSULATION                                                                            |
|   | C.B.<br>C.B.C.             | CATCH BASIN<br>CALIFORNIA BUILDING CODE                           | 0.F.O.I.<br>O.H.       | OWNER FURNISHED OWNER INSTALLED<br>OPPOSITE HAND                 |                                          | WITH DELTA #                                                                                               |                                                | BATT INSULATION                                                                             |
| С | C.F.C.I.                   | CONTRACTOR FURNISHED, CONTRACTOR<br>INSTALLED                     | 0.S.B.<br>O/           | ORIENTED STRAND BOARD<br>OVER                                    |                                          |                                                                                                            |                                                | ACOUSTIC TILE                                                                               |
|   | C.G.<br>C.I.               | CORNER GUARD<br>CAST IRON                                         | OBS.<br>OCC.           | OBSCURE<br>OCCUPANTS OR OCCUPANCY                                |                                          | GRID LINES                                                                                                 | · · · · · · · · · · · · · · · · · · ·          |                                                                                             |
|   | C.I.P.<br>C.J.             | CAST IN PLACE<br>CONTROL JOINT                                    | OFF.<br>OPNG.          | OFFICE<br>OPENING                                                |                                          | GRID LINES                                                                                                 |                                                | PLASTER ON METAL LATH                                                                       |
|   | C.L.<br>C.O.               | CENTERLINE<br>CASED OPENING                                       | OPP.                   | OPPOSITE                                                         | N N                                      |                                                                                                            |                                                | PAVING                                                                                      |
|   | C.W.<br>CAB.               | CURTAIN WALL<br>CABINET                                           | P.L.<br>P.LAM.         | PROPERTY LINE<br>PLASTIC LAMINATE                                |                                          | NORTH ARROW                                                                                                |                                                | TILE                                                                                        |
|   | CEM.<br>CER.               |                                                                   | P.O.T.<br>P.T.D.       | PATH OF TRAVEL<br>PAPER TOWEL DISPENSER                          |                                          |                                                                                                            |                                                | GLASS                                                                                       |
|   | CLG.<br>CLKG.              | CEILING<br>CAULKING<br>CLOSET                                     | P.T.D./R.<br>P.T.D.F.  | PAPER TOWEL DISPENSER/RECEPTACLE<br>PRESSURE TREATED DOUGLAS FIR | OFFICE                                   | ROOM NAME<br>AND NUMBER                                                                                    |                                                | EXPANSION MATERIAL                                                                          |
|   | CLO.<br>CLR.               | CLOSET<br>CLEAR<br>COUNTER                                        | PL.<br>PLAS.           | PLATE<br>PLASTER<br>BLYWOOD                                      | 155                                      |                                                                                                            |                                                | SEALANT W/ BACK-UP MATERIAL                                                                 |
| D | CNTR.<br>COL.              | COUNTER<br>COLUMN                                                 | PLYWD.<br>PNTD.        | PLYWOOD<br>PAINTED                                               |                                          | DOOR NUMBER                                                                                                |                                                | SEALANT W/ BACK-UP MATERIAL                                                                 |
|   | COMP.<br>CONC.             | COMPOSITE<br>CONCRETE                                             | PR.<br>PRCST.          | PAIR<br>PRECAST                                                  |                                          | WINDOW TYPE                                                                                                |                                                | CARPET                                                                                      |
|   | CONF.<br>CONN.<br>CONSTR.  | CONFERENCE<br>CONNECTION<br>CONSTRUCTION                          | R.C.<br>R.D.           | RESILIENT CHANNEL<br>ROOF DRAIN                                  |                                          | KEYNOTE<br>— SPECIFICATION SECTION                                                                         |                                                |                                                                                             |
|   | CONSTR.<br>CONT.<br>CORR.  | CONTINUOUS<br>CORRIDOR                                            | R.O.<br>R.O.<br>R.R.   | ROUGH OPENING<br>RESTROOM                                        |                                          | IDENTIFICATION                                                                                             |                                                |                                                                                             |
|   | CTR.<br>CTSK.              | CENTER<br>COUNTERSUNK                                             | R.W.L.<br>RAD.         | RAIN WATER LEADER<br>RADIUS                                      |                                          |                                                                                                            |                                                |                                                                                             |
|   | D.F.                       | DRINKING FOUNTAIN                                                 | REC.<br>RECL.          | RECESSED<br>RECYCLING                                            |                                          | — IDENTIFIER: NUMBER DESIGNATIO                                                                            | N                                              |                                                                                             |
|   | D.G.<br>D.O.               | DECOMPOSED GRANITE<br>DOOR OPENING                                | REF.<br>REFR.          | REFERENCE<br>REFRIGERATOR                                        |                                          | SECTION                                                                                                    |                                                |                                                                                             |
| E | D.S.<br>D.S.P.             | DOWNSPOUT<br>DRY STANDPIPE                                        | REINF.<br>REQ.         | REINFORCED<br>REQUIRED                                           | K1                                       | — SECTION IDENTIFICATION                                                                                   |                                                |                                                                                             |
|   | DBL.<br>DEMO.              | DOUBLE<br>DEMOLISH                                                | RESIL.<br>RGTR.        | RESILIENT<br>REGISTER                                            | A3.31                                    | - SHEET WHERE                                                                                              |                                                |                                                                                             |
|   | DEPT.<br>DET.              | DEPARTMENT<br>DETAIL                                              | RISER<br>RM.           | RISER<br>ROOM                                                    |                                          | SECTION IS DRAWN                                                                                           |                                                |                                                                                             |
|   | DIA.<br>DIM.               | DIAMETER<br>DIMENSION                                             | RWD.                   | REDWOOD                                                          |                                          | DETAIL                                                                                                     |                                                |                                                                                             |
|   | DISP.<br>DN.               | DISPENSER<br>DOWN                                                 | S.<br>S.A.M.           | SOUTH<br>SELF-ADHERED MEMBRANE                                   | F1-<br>A3.41                             |                                                                                                            |                                                |                                                                                             |
|   | DR.<br>DTL.                | DOOR<br>DETAIL                                                    | S.C.<br>S.C.D.         | SOLID CORE<br>SEAT COVER DISPENSER                               |                                          | — SHEET WHERE<br>DETAIL IS DRAWN                                                                           |                                                |                                                                                             |
|   | DWG.<br>DWR.               | DRAWING<br>DRAWER                                                 | S.D.<br>S.F.           | SOAP DISPENSER<br>SQUARE FOOT                                    | K10                                      | INTERIOR ELEVATION                                                                                         |                                                |                                                                                             |
|   | E.                         | EAST                                                              | S.M.S.<br>S.N.D.       | SHEET METAL SCREW<br>SANITARY NAPKIN DISPENSER                   | K1 A5.01 K7                              | - ELEVATION IDENTIFICATION                                                                                 |                                                |                                                                                             |
| F | E.J.<br>E.O.S.             | EXPANSION JOINT<br>EDGE OF SLAB                                   | S.N.R.<br>S.O.G.       | SANITARY NAPKIN RECEPTACLE<br>SLAB ON GRADE                      |                                          | - SHEET WHERE                                                                                              |                                                |                                                                                             |
|   | E.P.<br>E.W.C.             | ELEC. PANEL<br>ELEC. WATER COOLER                                 | S.S.<br>S.SK.          | STAINLESS STEEL<br>SERVICE SINK                                  | K4                                       | ELEVATION IS DRAWN                                                                                         |                                                |                                                                                             |
|   | EA.<br>EL.                 | EACH<br>ELEVATION                                                 | SCHED.<br>SECT.        | SCHEDULE<br>SECTION                                              | ALIGN                                    | ALIGN FINISH SURFACES                                                                                      |                                                |                                                                                             |
|   | ELEC.<br>ELEV.             | ELECTRICAL<br>ELEVATOR                                            | SEP.<br>SHT.           | SEPARATE or SEPARATION<br>SHEET                                  |                                          |                                                                                                            |                                                |                                                                                             |
| _ | EMER.<br>ENCL.             | EMERGENCY<br>ENCLOSURE                                            | SHTG.<br>SHWR.         | SHEATHING<br>SHOWER                                              |                                          |                                                                                                            |                                                |                                                                                             |
|   | EQ.<br>EQPT.               | EQUAL<br>EQUIPMENT                                                | SIM.<br>SPEC.          | SIMILAR<br>SPECIFICATION                                         |                                          | GENERA                                                                                                     | _ NOTES                                        |                                                                                             |
|   | EXP.<br>EXPO.<br>EXST.     | EXPANSION<br>EXPOSED<br>EXISTING                                  | SQ.<br>ST.<br>STD.     | SQUARE<br>STATION<br>STANDARD                                    | 1. PROJECT SHALL CO                      | MPLY WITH THE LOCALLY ADOPTED                                                                              | CODES AS NOTED IN API                          | PLICABLE CODES, THIS SHEET.                                                                 |
|   | EXST.<br>EXT.              | EXTERIOR                                                          | STD.<br>STL.<br>STOR.  | STANDARD<br>STEEL<br>STORAGE                                     | SHALL BE DONE IN A                       | SHALL CONFINE OPERATIONS ON TH<br>ACCORDANCE WITH APPLICABLE LAN<br>OB SITE SHALL BE MAINTAINED IN A       | <b>NS, LOCAL ORDINANCES,</b>                   | PERMITS, AND THE CONTRACT                                                                   |
| G | F.A.<br>F.B.               | FIRE ALARM<br>FLAT BAR                                            | STRL.<br>SUSP.         | STRUCTURAL<br>SUSPENDED                                          | AND SHALL NOT BE<br>IMMEDIATELY UPON     | UNREASONABLY ENCUMBERED WIT<br>COMPLETION OF WORK, SHALL REM                                               | H ANY MATERIALS OR EC<br>MOVE ALL TRASH AND DE | UIPMENT. EACH SUB-CONTRACTOR,<br>BRIS AS A RESULT OF OPERATIONS.                            |
|   | г.в.<br>F.D.<br>F.E.       | FLAT BAR<br>FLOOR DRAIN<br>FIRE EXTINGUISHER                      | SUSP.<br>SYM.          | SYMMETRICAL                                                      | SHOULD A DISCREP                         |                                                                                                            | NS OR DRAWINGS, OR IN                          | TO STARTING CONSTRUCTION.<br>THE WORK DONE BY OTHERS FROM<br>AT ONCE FOR INSTRUCTION ON HOW |
|   | F.E.<br>F.E.C.<br>F.F.     | FIRE EXTINGUISHER<br>FIRE EXTINGUISHER CABINET<br>FINISH FLOOR    | T<br>T&G               | TEMPERED GLASS<br>TONGUE AND GROOVE                              | TO PROCEED. IF THE<br>ARCHITECT, THE CO  | E CONTRACTOR PROCEEDS WITH TH                                                                              | HE WORK AFFECTED WIT                           |                                                                                             |
|   | F.F.<br>F.H.C.<br>F.O.C.   | FIRE HOSE CABINET<br>FACE OF CONCRETE                             | T.B.<br>T.B.D.         | TOWEL BAR<br>TO BE DETERMINED                                    | THE ARCHITECT.<br>4. SHOULD A CONFLIC    | T OCCUR IN OR BETWEEN DRAWING                                                                              | S AND SPECIFICATIONS,                          | OR WHERE DETAIL REFERENCES ON                                                               |
|   | F.O.F.<br>F.O.M.           | FACE OF FINISH<br>FACE OF MASONRY                                 | T.O.C.<br>T.O.P.       | TOP OF CONCRETE<br>TOP OF PARAPET                                | EXPENSIVE MATERIA<br>ARCHITECT HAS BEE   | IGS HAVE BEEN OMITTED, THE CONT<br>ALS AND CONSTRUCTION METHOD II<br>EN OBTAINED WHICH DESCRIBES AN        | NVOLVED, UNLESS A WRI<br>I ALTERNATE METHOD AN | TTEN DECISION FROM THE<br>ID/OR MATERIALS.                                                  |
|   | F.O.S.<br>F.S.             | FACE OF STUD<br>FIRE SPRINKLER                                    | T.O.S.F.<br>T.O.STL.   | TOP OF SUB-FLOOR<br>TOP OF STEEL                                 | 5. CONTRACTOR SHAL<br>OR DRAWINGS. CON   | L NOTIFY THE ARCHITECT WHERE A                                                                             | CONFLICT OCCURS ON A                           | ANY OF THE CONTRACT DOCUMENTS<br>PORTION OF THE BUILDING THAT IS                            |
|   | FDN.<br>FIN.               | FOUNDATION<br>FINISH                                              | T.O.W.<br>T.P.         | TOP OF WALL<br>TOP OF PAVEMENT                                   | NOT DELAY THE PRO<br>6. EXIT DOORS SHALL | DJECT CRITICAL PATH.<br>BE OPENABLE FROM THE INSIDE WI                                                     | THOUT THE USE OF A KE                          |                                                                                             |
|   | FL.<br>FLASH.              | FLOOR<br>FLASHING                                                 | T.P.D.<br>TEL.         | TOILET PAPER DISPENSER<br>TELEPHONE                              | EFFORT. EXIT SIGNS<br>OCCUPANT LOAD OF   | S SHALL BE PROVIDED AT ALL EXITS<br>F 50 OR GREATER SHALL SWING IN 1                                       | AS REQUIRED BY CODE<br>THE DIRECTION OF EXIT.  | ALL DOOR SWINGS SERVING AN                                                                  |
| н | FLUOR.<br>FPRF.            | FLUORESCENT<br>FIREPROOF                                          | TER.<br>THK.           | TERRAZZO<br>THICK                                                | 8. PROVIDE FIRE EXTIN                    | ED EXIT SIGNS PER THE REQUIREM<br>NGUISHERS PER THE REQUIREMENT<br>ALL COMPLY WITH THE AIR LEAKAGE         | S OF THE AUTHORITY HA                          |                                                                                             |
|   | FRMG.<br>FT.               | FRAMING<br>FOOT or FEET                                           | TRANS.<br>TRD.         | TRANSITION<br>TREAD                                              | FOR WINDOWS, DOO<br>REQUIREMENTS.        | DRS, CAULKING AND SEALING, ELEV                                                                            | ATOR SHAFT VENTS AND                           |                                                                                             |
|   | FTG.<br>FURR.              | FOOTING<br>FURRING                                                | TYP.                   | TYPICAL                                                          | 11. JOINT SEALERS SHA                    | NG SHALL BE FROM A SINGLE SOUR(<br>ALL BE REQUIRED AT THE INTERSEC<br>DNS, ARCHITECTURAL, MECHANICAL       | TION OF ALL DISSIMILAR                         |                                                                                             |
|   | FUT.                       | FUTURE                                                            | U.O.N.<br>UNF.         | UNLESS OTHERWISE NOTED<br>UNFINISHED                             | ENVELOPE INCLUDIN<br>EXTERIOR WALLS, F   | NG EXTERIOR WINDOWS, GRILLES, F<br>ROOF DECKS, VERTICAL ROOF SHAI                                          | IVAC DUCTWORK AND CO<br>LL REQUIRE MECHANICAL  | ONDUIT AS REQUIRED THROUGH THE<br>FLASHING IN ADDITION TO                                   |
|   | G.B.<br>G.S.M.             | GRAB BAR<br>GALVANIZED SHEET METAL                                | UR.<br>UTIL.           | URINAL<br>UTILITY                                                | _                                        |                                                                                                            |                                                | HESE LOCATIONS.<br>NISH TO MATCH THE EXTERIOR FIELD                                         |
|   | GA.<br>GALV.               | GAUGE<br>GALVANIZED<br>GLASS                                      | V.I.F.                 | VERIFY IN FIELD                                                  | 13. EXTERIOR METALS S<br>CONTRACTOR SHAL | SHALL BE GALVANIZED OR FIELD PA<br>L ASSUME THE MOST STRINGENT FI                                          | NISH IF NOT INDICATED (                        | ON DOCUMENTS.                                                                               |
|   | GL.<br>GND.<br>GR.         | GLASS<br>GROUND<br>GRADE                                          | VER.<br>VERT.<br>VEST  | VERIFY<br>VERTICAL<br>VESTIBULE                                  | 14. UNLESS QUALIFIED                     | AND APPROVED BY OWNER AND AR<br>IENT OR MATERIALS SHALL BE ALLO                                            | CHITECT, NO PRODUCT S                          |                                                                                             |
|   | GR.<br>GYP.                | GRADE<br>GYPSUM                                                   | VEST.<br>W.            | VESTIBULE                                                        | A. NOTED DIME                            | ENSIONS SHALL AT ALL TIMES TAKE I<br>IONS OF NEW WORK ARE TO THE FA                                        |                                                | LED DIMENSIONS.                                                                             |
| J | H.B.<br>H.C.               | HOSE BIB<br>HOLLOW CORE                                           | W.<br>W.C.<br>W.O.     | WEST<br>WATER CLOSET<br>WHERE OCCURS                             | C. ALL DIMENSI<br>D. CEILING HEI         | IONS OF EXISTING WORK ARE TO FA<br>GHT DIMENSIONS ARE FROM TOP OF                                          | CE OF FINISH U.O.N.<br>F FINISHED FLOOR TO FIN |                                                                                             |
|   | H.C.<br>H.M.<br>HDWD.      | HOLLOW CORE<br>HOLLOW METAL<br>HARDWOOD                           | W.O.<br>W.P.<br>W.R.B. | WHERE OCCURS<br>WATERPROOF<br>WEATHER RESISTIVE BARRIER          | SURFACE                                  | S NOTED "CLEAR" OR "CLR" INDICATE<br>ES.<br>S ARE NOT ADJUSTABLE WITHOUT A                                 |                                                |                                                                                             |
|   | HDWD.<br>HDWR.<br>HORIZ.   | HARDWOOD<br>HARDWARE<br>HORIZONTAL                                | W.K.d.<br>W.V.<br>W/   | WOOD VENEER<br>WITH                                              | G. +/- VERTICAL<br>CONTRACTO             | DIMENSION ARE FROM THE TOP OF OR SUBJECT TO THE APPROVAL OF 1                                              | THE FLOOR SLAB DATU                            | M LINE, ESTABLISHED BY THE<br>CT, UNLESS OTHERWISE NOTED.                                   |
|   | HR.<br>HT.                 | HOUR<br>HEIGHT                                                    | W/O<br>WD.             | WITHOUT<br>WOOD                                                  | I. DIMENSIONS                            | S MARKED "A.F.F." ARE ABOVE TOP C<br>S MARKED "V.I.F." SHALL BE "VERIFIE<br>LOCATING DOORS ARE TO THE INSI | D" IN THE FIELD BY THE C                       | ONTRACTOR OR SUBCONTRACTOR.                                                                 |
|   | I.D.                       | INSIDE DIAMETER                                                   | WD.<br>WSCT.<br>WT.    | WAINSCOT<br>WEIGHT                                               | J. DIIVIENSION L                         |                                                                                                            | U U U U U U U U U U U U U U U U U              |                                                                                             |
|   | I.S.A.                     | INTERNATIONAL SYMBOL OF<br>ACCESSIBILITY                          |                        |                                                                  |                                          |                                                                                                            |                                                |                                                                                             |
|   | INSUL.<br>INT.             | INSULATION<br>INTERIOR                                            |                        |                                                                  |                                          |                                                                                                            |                                                |                                                                                             |
| к | JAN.                       | JANITOR                                                           |                        |                                                                  |                                          |                                                                                                            |                                                |                                                                                             |
|   | JT.                        | JOINT                                                             |                        |                                                                  |                                          |                                                                                                            |                                                |                                                                                             |
|   | K.D.                       | KNOCK DOWN                                                        |                        |                                                                  |                                          |                                                                                                            |                                                |                                                                                             |
|   |                            |                                                                   |                        |                                                                  |                                          |                                                                                                            |                                                |                                                                                             |
|   |                            | 12 1                                                              | 1                      | 10                                                               | 9                                        | Ι                                                                                                          | 8                                              | 7                                                                                           |
|   |                            | · <u> </u>                                                        |                        | I IU                                                             | 9                                        | l                                                                                                          | •                                              | 1                                                                                           |