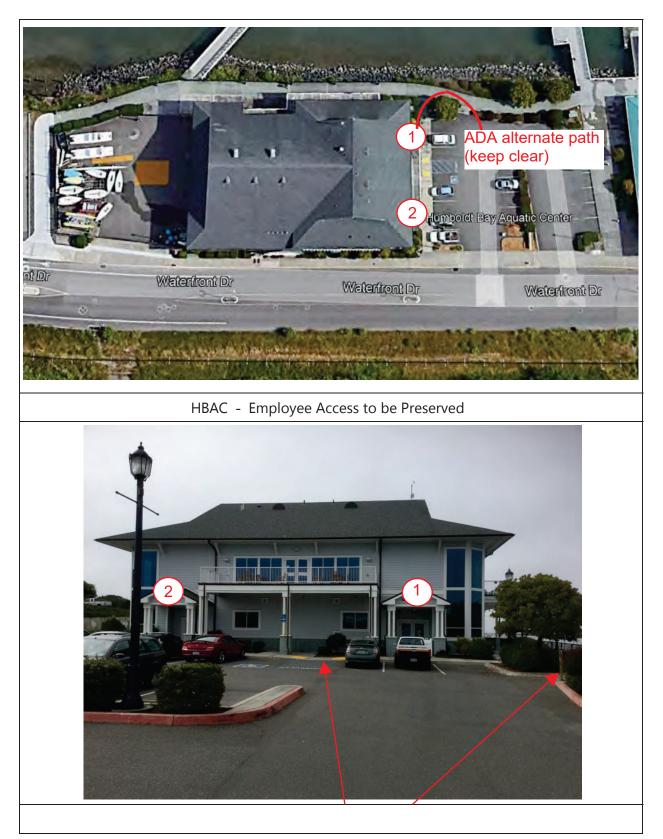

## **CAL POLY HUMBOLDT**

Keep an accessible route clear at all times during construction. When the ramp at the ADA stall is closed, clearly mark alternate route as shown above.