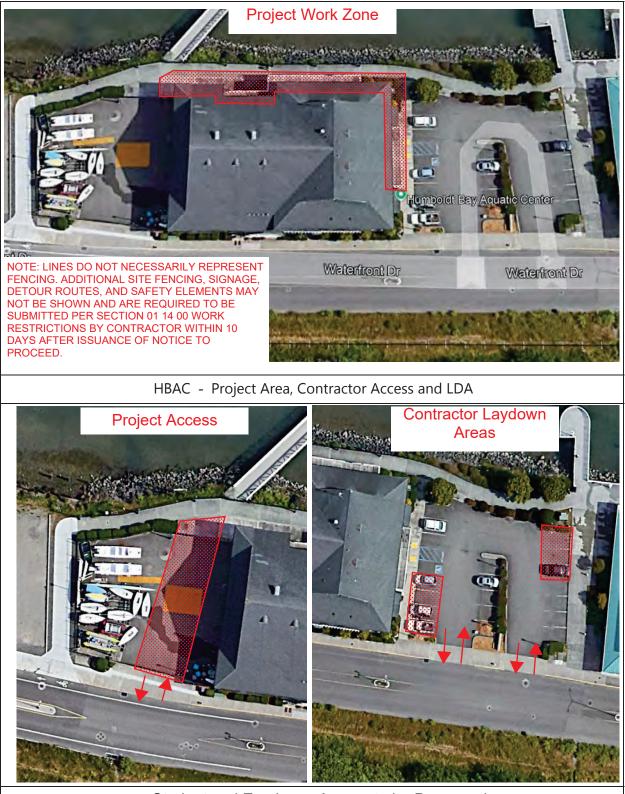

## **CAL POLY HUMBOLDT**

Student and Employee Access to be Preserved

West fenced area for Contractor access for loading and unloading only - Area to be kept clear for HBAC use. Contractor laydown area - Driveway entryways to be kept clear and unobstructed for HBAC tenant use