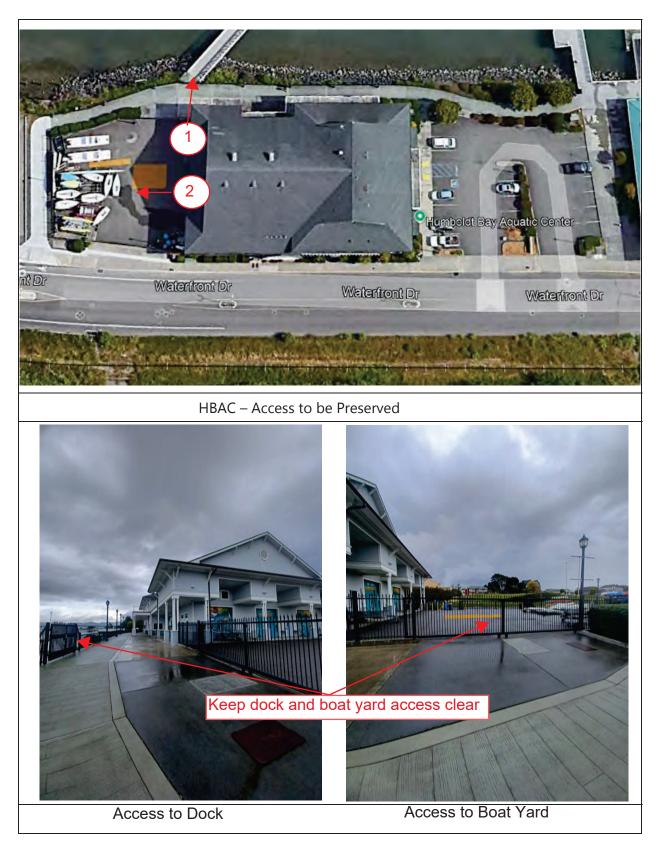

## **CAL POLY HUMBOLDT**

Student and Employee Access to be Preserved

West fenced area for Contractor access for loading and unloading only - Area to be kept clear for HBAC use. Contractor laydown area - Driveway entryways to be kept clear and unobstructed for HBAC tenant use